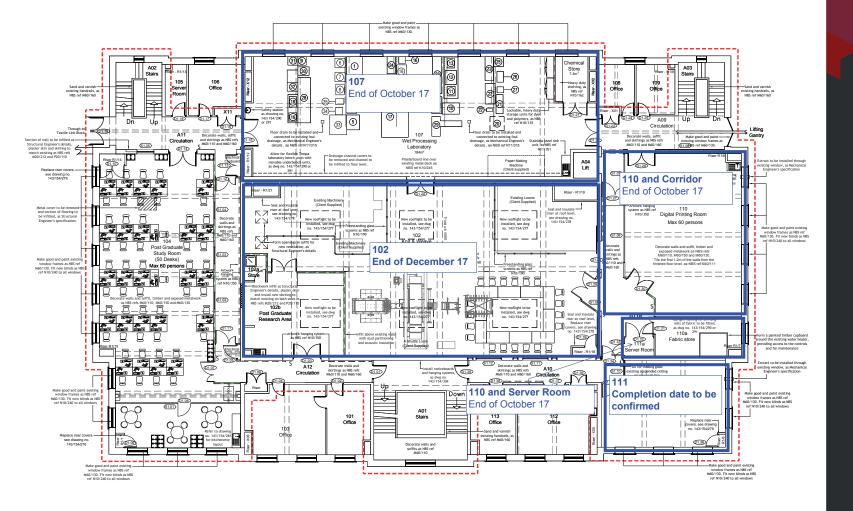

Floor plans of the building, depicting where works are still ongoing and showing current forecasted completion dates, follow within this pdf document.

We are continuing to work closely with the occupants of Clothworkers to complete the works as speedily as possible, whilst also being mindful of the buildings day-to-day activities.

## **GROUND FLOOR**

Showing the current estimated completion dates

**FIRST FLOOR** Showing the current estimated completion dates