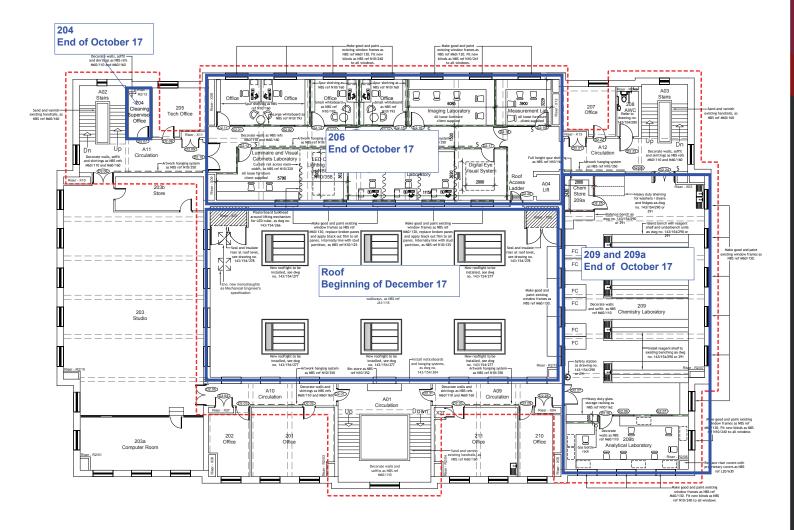

Floor plans of the building, depicting where works are still ongoing and showing current forecasted completion dates, follow within this pdf document.

We are continuing to work closely with the occupants of Clothworkers to complete the works as speedily as possible, whilst also being mindful of the buildings day-to-day activities.

## **SECOND FLOOR**

Showing the current estimated completion dates